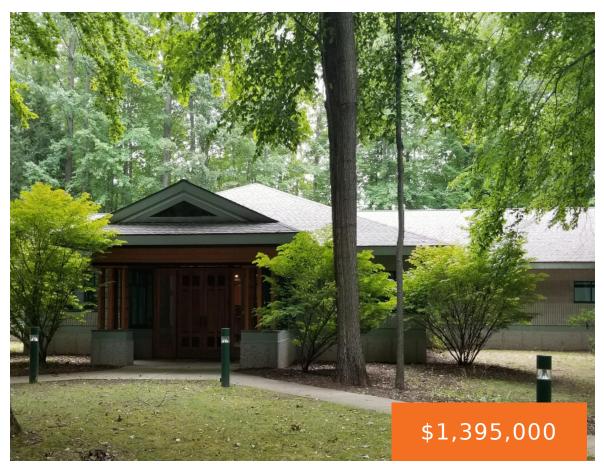

### **1710, TILES, GRAND HAVEN, MI, 49417**

https://tuckerbenner.com

This 10,320 SF executive office building is located in a serene and natural setting where mature Oak trees and wildlife abound. The space is nicely finished and ready for professional users with a large foyer and waiting area, 2 open-concept office areas on each side of the building plus 8 private offices/conference rooms, and a [...]