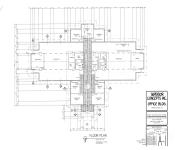

# **Building Details**

**Building Area Total: 10320** sq ft **Number Of Units Total:** 1

Construction Materials: Concrete Sewer: Public Sewer

**Heating:** Forced Air StoriesTotal: 1

Building Features: Barrier Free, Bath Common Area, Expandable, Roof: Composition