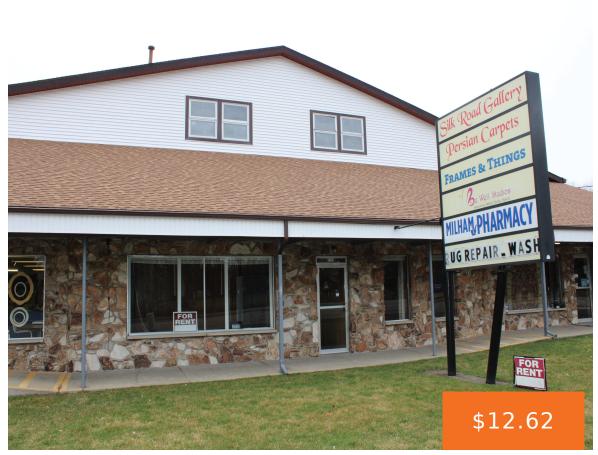

### 1710, MILHAM, PORTAGE, MI, 49024

https://tuckerbenner.com

Great business exposure at this high traffic Milham Road location. Near Domino Pizza and Circle K. Additional adjacent space is available sq ft to be verified.

# **Basics**

**Category:** Commercial Lease

**Status:** Active

Lot size: 2.87 sq ft

Lot Size Acres: 2.87 acres

County: Kalamazoo

**Type:** Retail/Commercial

Bathrooms: 0 baths

## **Building Details**

Sewer: Public Sewer Building Features: Bath Common Area, Barrier Free

**Roof:** Composition **Number Of Buildings:** 1