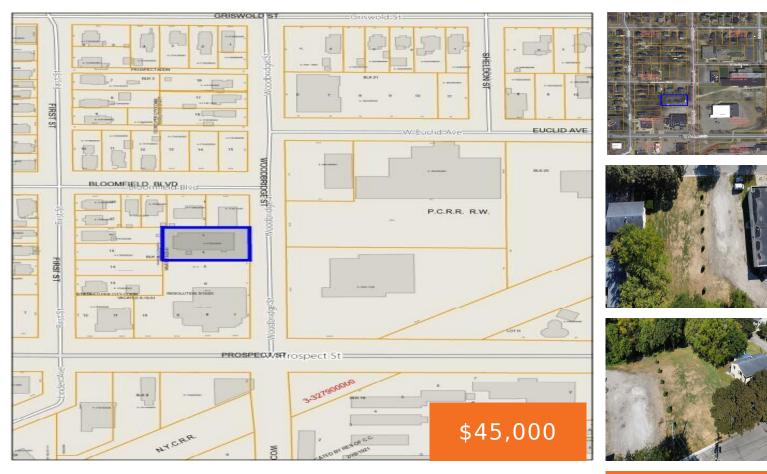

### 1710, WOODBRIDGE, JACKSON, MI, 49203

https://tuckerbenner.com

City Owned, Commercially Zoned, Low Priced, Opportunity Zone property in the City Of Jackson, Michigan. Bring us your plans for this flat and cleared piece of vacant land, with new growth trees. Water and Sewer connections are in the street. This property is just north of the Prospect Street artery. It is a short distance [...] • 0 baths

#### **Basics**

Category: Land Status: Active Lot size: 14734.34 sq ft County: Jackson Type: Commercial Land Bathrooms: 0 baths Lot Size Acres: 14734.34 acres

## Miscellaneous

Road Surface Type: PavedCrossStreet: Bloomfield & WoodbridgeListing Terms: Cash, Other, Conventional