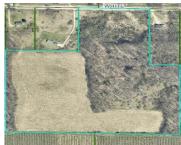

## **Basics**

Category: Land

**Status:** Active

**Lot size: 30.37** sq ft

County: Muskegon

Type: Acreage

Bathrooms: 0 baths

Lot Size Acres: 30.37 acres