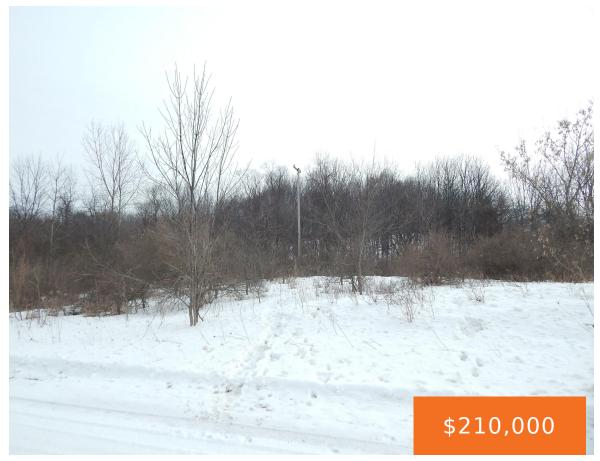

## 17105, WHITE, BAILEY, MI, 49303

https://tuckerbenner.com

Rolling Hills, Woods! This 30 acres has it all. Hard woods and tillable ground. Would make an excellent building site or recreational property. Must see to appreciate the beauty of this rolling land, plenty of wildlife. Close to Half Moon Lake and easy access to M 37 or M 46. Property adjoins fruit orchard lands. [...]

#### **Amenities & Features**

Utilities: None Lot Features: Rolling Hills, Cleared, Recreational, Tillable, Wooded