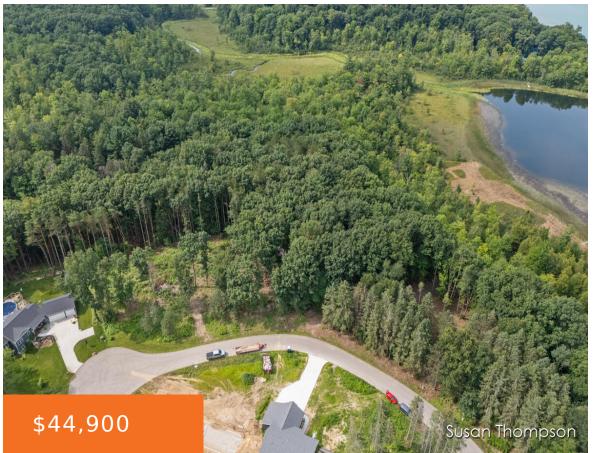

# 17143, SPRUCE COVE TRL, GOWEN, MI, 49326

https://tuckerbenner.com

Welcome to the beauty of Spruce Forest Cove! Beautiful building site with mature trees in an estabilished neighborhood. Natural gas, underground utilties and paved road. Spectrum internet can also be found at the road. Pole building possible. Buyer is responsible to verify information.

# **Basics**

Category: Land

Status: Active

Lot size: 0.81 sq ft

County: Kent

Type: Acreage

Bathrooms: 0 baths

Lot Size Acres: 0.81 acres

# **Amenities & Features**

**Utilities:** Natural Gas Available, Electricity

Available, Cable Available, None

Lot Features: Site Condo, Buildable, Cul-

De-Sac, Wooded