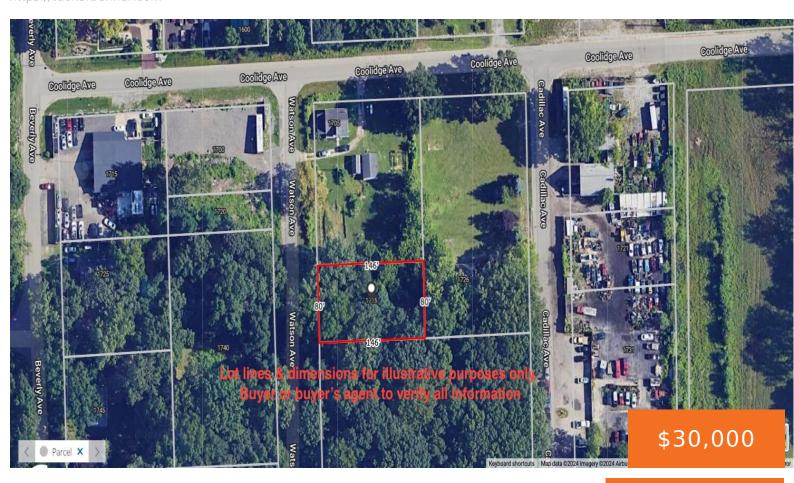

### **1715, WATSON, YPSILANTI, MI, 48198**

https://tuckerbenner.com

Rare small industrial parcel in an area of Ypsilanti Twp planned for revitalization. Convenient on/off highway access, close to Willow Run Airport (YIP) and the American Center for Mobility campus. Undeveloped 0.27ac lot with approx 80′ frontage on Watson Ave. Contact listing agent for details, Ypsilanti Township zoning ordinance text and information about permitted uses.

#### **Basics**

Category: Land Type: Lot

Status: Active Bathrooms: 0 baths

**Lot size: 0.27** sq ft **Subdivision Name:** WATSONIA PARK

Lot Size Acres: 0.27 acres County: Washtenaw