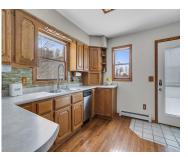

### **Amenities & Features**

Laundry Features: Main Level Parking Features: Garage Door Opener,

Detached

Waterfront Features: Pond **Garage Spaces:** 2

WaterSource: Well Appliances: Washer, Refrigerator, Range,

Oven, Dryer, Dishwasher

Lot Features: Level, Wooded Interior Features: Ceiling Fan(s), Gas/Wood Stove, Wood Floor, Eat-in Kitchen