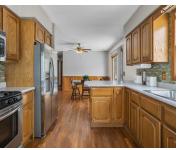

### **Amenities & Features**

Laundry Features: Main Level Parking Features: Garage Door Opener,

Detached

Waterfront Features: Pond **Garage Spaces:** 2

WaterSource: Well Appliances: Washer, Refrigerator, Range,

Oven, Dryer, Dishwasher

Lot Features: Level, Wooded Interior Features: Ceiling Fan(s), Gas/Wood Stove, Wood Floor, Eat-in Kitchen