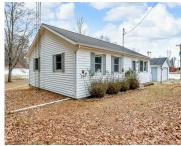

# **Building Details**

Building Area Total: 1776 sq ft **Construction Materials:** Vinyl Siding

Architectural Style: Ranch **Sewer:** Septic Tank

Stories: 1 Heating: Radiant, Wood

Basement: Full. Walk-Out Access

### **Amenities & Features**

Laundry Features: Main Level Parking Features: Garage Door Opener,

Detached

Waterfront Features: Pond **Garage Spaces:** 2

WaterSource: Well Appliances: Washer, Refrigerator, Range,