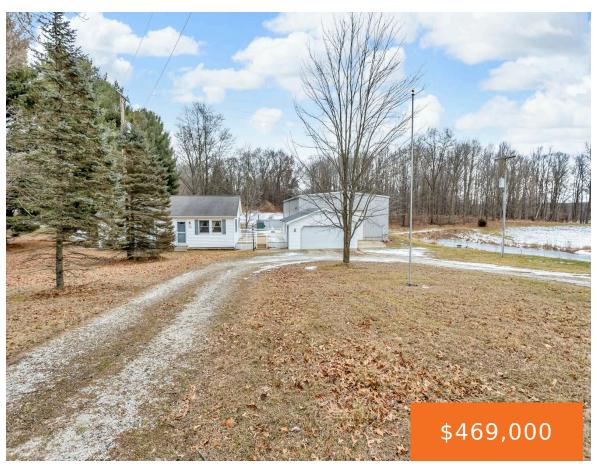

### 17200, 24 MILE ROAD, ALBION, MI, 49224

https://tuckerbenner.com

Escape the chaos of everyday life and retreat to your serene country haven in Albion! Nestled on six picturesque acres, this property offers a park-like setting with lush green spaces, mature trees, and a tranquil pond. A stunning 5,500-square-foot pole barn with mezzanine offices and a wood burner—capable of heating both the home and barn—adds [...]

#### **Basics**

Category: Residential Type: Single Family Residence

Status: Active Bedrooms: 3 beds Bathrooms: 1 bath **Area: 2952** sq ft

Year built: 1995 Lot size: 6.83 sq ft

**Bathrooms Full:** 1 Lot Size Acres: 6.83 acres

# **Building Details**

Building Area Total: 1776 sq ft **Construction Materials:** Vinyl Siding

Architectural Style: Ranch **Sewer:** Septic Tank

Stories: 1 Heating: Radiant, Wood

Basement: Full. Walk-Out Access