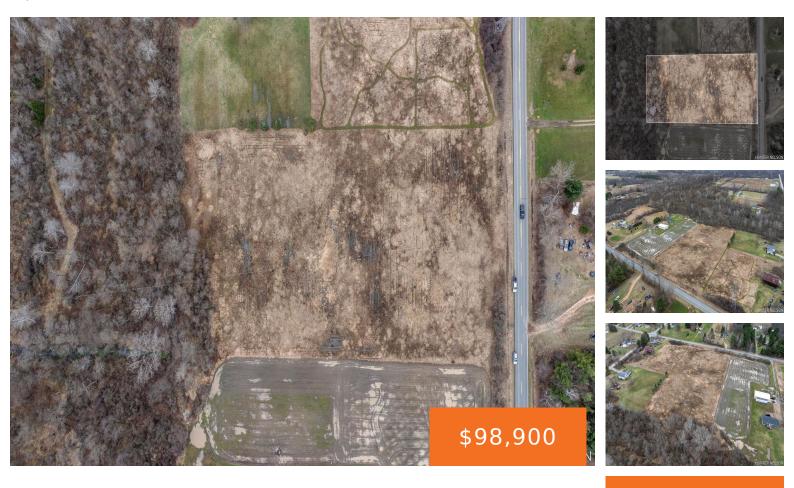

### 17216, TYRONE, KENT CITY, MI, 49330

https://tuckerbenner.com

Welcome to 17216 Tyrone Ave! Here is a fantastic opportunity to purchase over 4.5 acres in Kent City Mi! Whether you are trying to build your own home, plant crops, or even hunt, this property has many potential options. Reach out to the listing agent today with any questions and to schedule your own private [...]

## Basics

Category: Land Status: Active Lot size: 4.58 sq ft County: Kent Type: Acreage Bathrooms: 0 baths Lot Size Acres: 4.58 acres

# **Amenities & Features**

**Utilities:** Natural Gas Available, Electricity Available, None **Interior Features:** Broadband **Lot Features:** Recreational, Tillable, Wooded