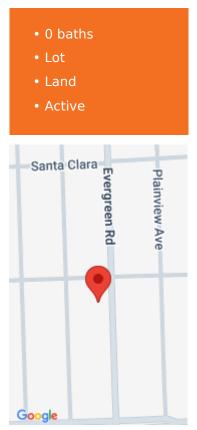

## Basics

Category: Land Status: Active Lot size: 0.16 sq ft County: Wayne

## Fees & Taxes

Tax Assessed Value: \$600 Tax Annual Amount: \$45

**School Information** 

High School District: Detroit

Miscellaneous

CrossStreet: MCNICHOLS/SEVEN MILE

Type: Lot Bathrooms: 0 baths Lot Size Acres: 0.16 acres