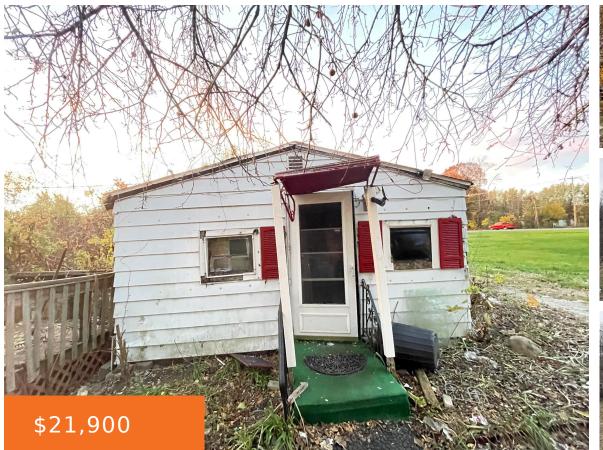

#### 1724, PLIMPTON, BENTON HARBOR, MI, 49022

https://tuckerbenner.com

\*\*\* CASH OR LAND CONTRACT FIXER UPPER A single level 700-SQ FT Ranch style FIXER UPPER in Benton Township. Home will require extensive rehab. No utilities and will need everything. Perfect project property. CALL FOR MORE DETAILS.

- 1 bed
- 1 bath
- Single Family Residence
- Residential
- Active
- 704 sq ft

×

**Basics** 