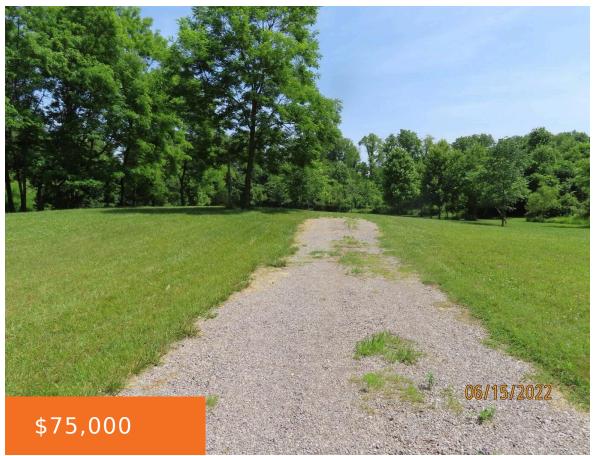

## 17240, LONG LAKE, CASSOPOLIS, MI, 49031

https://tuckerbenner.com

Here is a beautiful 2+ acre parcel for your new home. Besides being in a private neighborhood with association access to a private lake, it's already cleared and has an existing well. Add to that, the lot is located just a short walk to the association beach and dock. This is a great opportunity to [...]

# **Basics**

Category: Land

**Status:** Active

Lot size: 2.22 sq ft

Lot Size Acres: 2.22 acres

Type: Acreage

Bathrooms: 0 baths

Subdivision Name: Long Lake

### **Amenities & Features**

Utilities: Well Attached, Electric Available Association Amenities: Beach Area

Waterfront Features: Assoc Access, No Wake Lot Features: Buildable, Cleared