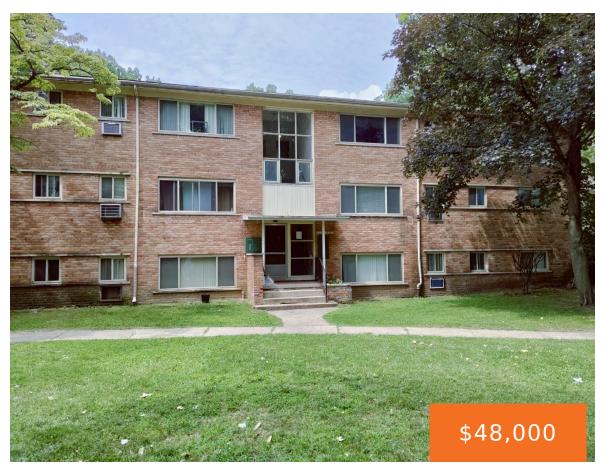

### 17274, BENTLER, DETROIT, MI, 48219

https://tuckerbenner.com

INVESTMENT OPPORTUNITY: brick Condo in attractive neighborhood with basement and garage. Home is currently rented at \$750.00. Please, do not disturb tenant. Showings and inspections will be scheduled only upon accepted offer.

- 2 beds
- 2 baths
- Condominium
- Residential
- Active
- 0 sq ft

### **Basics**

Category: Residential Type: Condominium

Status: Active Bedrooms: 2 beds

Bathrooms: 2 baths Area: 0 sq ft

**Lot size: 0** sq ft **Year built: 1**957

Bathrooms Full: 1 Lot Size Acres: 0 acres

Rooms Total: 2 County: Wayne

# **Building Details**

**Bathrooms Half:** 1

**Building Area Total: 0** sq ft **Construction Materials:** Brick

Architectural Style: Other Sewer: Public

**Heating:** Forced Air **Stories:** 1

**Basement:** Full