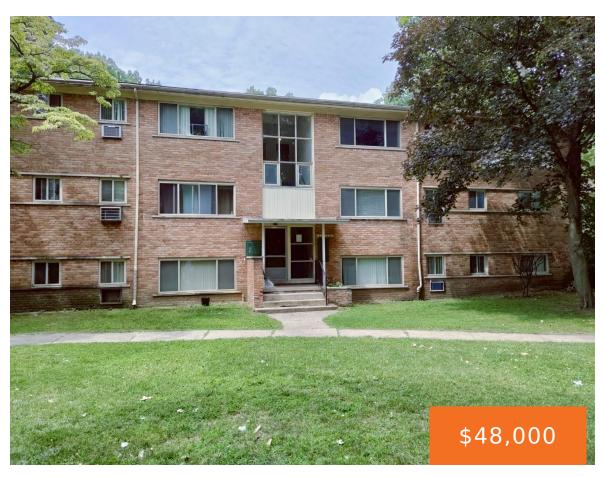

# 17274, BENTLER, DETROIT, MI, 48219

https://tuckerbenner.com

INVESTMENT OPPORTUNITY: brick Condo in attractive neighborhood with basement and garage. Home is currently rented at \$850.00.

- 1 bed
- 1 bath
- Condominium
- Residential
- Active
- 0 sq ft

## **Basics**

Category: Residential Type: Condominium

Status: Active Bedrooms: 1 bed

Bathrooms: 1 bath Area: 0 sq ft

Lot size: 0.03 sq ft Year built: 1957

Bathrooms Full: 1 Lot Size Acres: 0.03 acres

**Rooms Total:** 1 **County:** Wayne

# **Building Details**

**Building Area Total: 0** sq ft **Construction Materials:** Brick

Architectural Style: Other Sewer: Public

Heating: Forced Air Stories: 1

Basement: Full