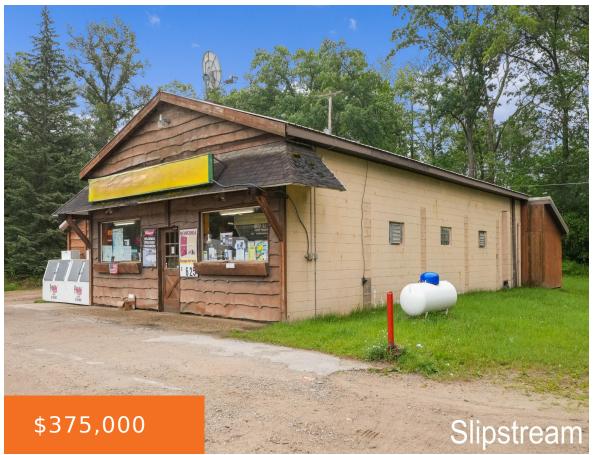

#### **17275, CABERFAE, WELLSTON, MI, 49689**

https://tuckerbenner.com

Successful company in northern Michigan between Manistee & Cadillac. Conveniently located on high traffic highway. The area is known for great golf, skiing, Little river casino, Tippy dam, & lots of awesome inland lakes. So much upside to grow the business including expanding into somewhat unused square footage, media presence, increasing parking with the lot [...]

# **Basics**

Category: Commercial Sale

Status: Active

Lot size: 1.75 sq ft

Bathrooms Full: 1

**Business Type:** Retail

Type: Retail/Commercial

Bathrooms: 1 bath

## **Building Details**

**Building Area Total: 2698** sq ft **Number Of Units Total:** 1

**Construction Materials:** Wood Siding **Sewer:** Septic System

**Heating:** Forced Air **StoriesTotal:** 1

**Number Of Buildings: 2** 