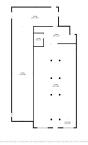

## **Building Details**

**Building Area Total: 2698** sq ft **Number Of Units Total:** 1

**Construction Materials:** Wood Siding **Sewer:** Septic System

**Heating:** Forced Air **StoriesTotal:** 1

**Number Of Buildings: 2** 