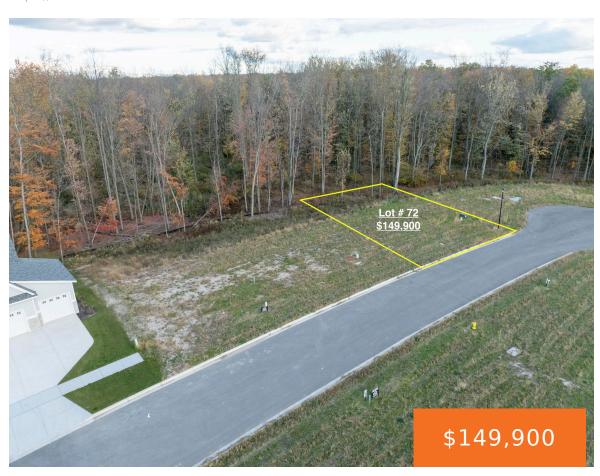

### 1728, BLAKETON, WALKER, MI, 49534

https://tuckerbenner.com

Cambridge Grove Phase 3 – Lot #72. 1 of 19 remaining available lots completed in August of 2023! Design and build your fully custom dream home in this beautiful development with the highly rated builder, VerWoert Construction. Cambridge Grove is located just North of Standale. This location offers close proximity to I-96 creating an easy [...]

# **Basics**

Category: Land Type: Lot

Status: Active Bathrooms: 0 baths

Lot size: 0.3 sq ft Lot Size Acres: 0.3 acres

County: Kent