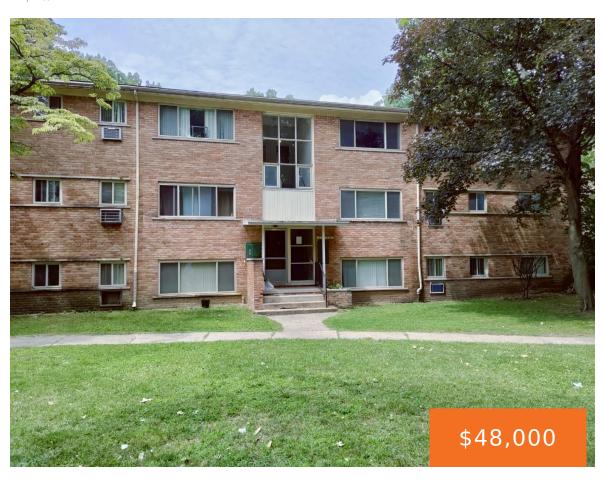

# 17288, BENTLER, DETROIT, MI, 48219

https://tuckerbenner.com

INVESTMENT OPPORTUNITY: Vacant brick Condo in attractive neighborhood with basement and garage.

- 2 beds
- 1 bath
- Condominium
- Residential
- Active
- 0 sq ft

### **Basics**

Category: Residential

**Status:** Active

Bathrooms: 1 bath

Lot size: 0 sq ft

 $\textbf{Bathrooms Full:}\ 1$ 

**Rooms Total:** 2

Type: Condominium

# **Building Details**

**Building Area Total: 0** sq ft

Architectural Style: Other

Heating: Forced Air

**Construction Materials:** Brick

Sewer: Public Sewer

Basement: Full