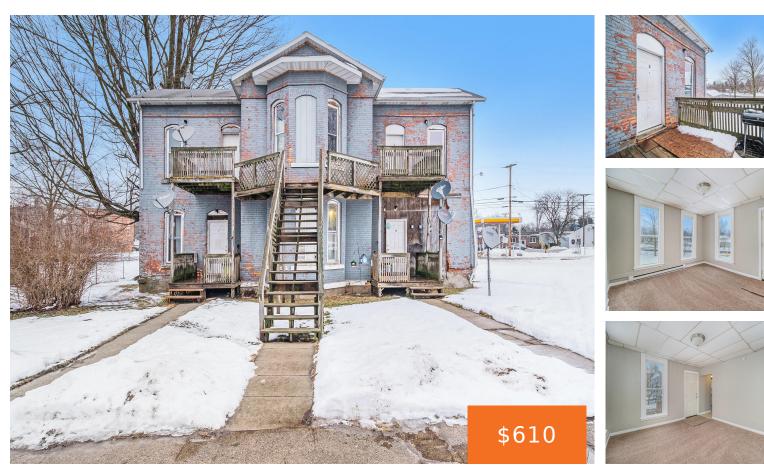

### 173, DIBBLE, MARCELLUS, MI, 49067

https://tuckerbenner.com

Available Now! 1 Bed, 1 Bath upper unit. Stove and refrigerator provided. Electric baseboard heat. Water, trash, snow removal, and lawn care included. Pets are negotiable with a monthly pet fee.