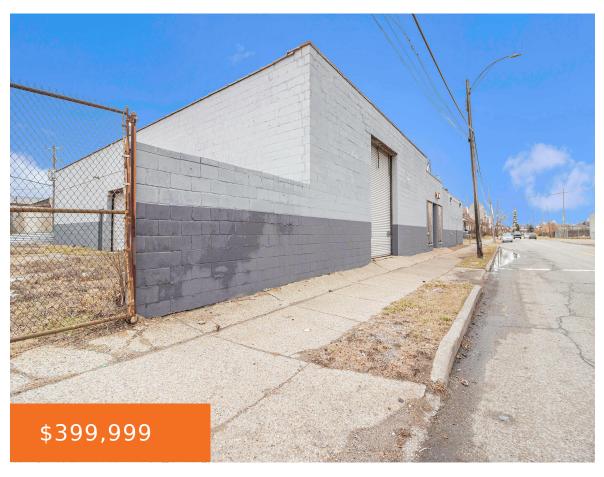

This property is located in Detroit's green zone, just miles away from the massive Amazon fulfillment center. Formerly used as an auto repair shop, this building has office space with tons of storage space and the potential to have various uses. Zoned M4(Intensive Industrial District), 14ft overhead doors, sizeable parking area with fencing and a [...]