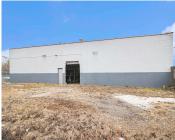

This property is located in Detroit's green zone, just miles away from the massive Amazon fulfillment center. Formerly used as an auto repair shop, this building has office space with tons of storage space and the potential to have various uses. Zoned M4(Intensive Industrial District), 14ft overhead doors, sizeable parking area with fencing and a [...]