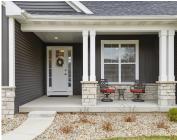

# **Building Details**

Building Area Total: 2108 sq ftConstruction Materials: Stone, Vinyl SidingArchitectural Style: RanchSewer: Septic TankHeating: Forced AirStories: 1Basement: FullStories: 1