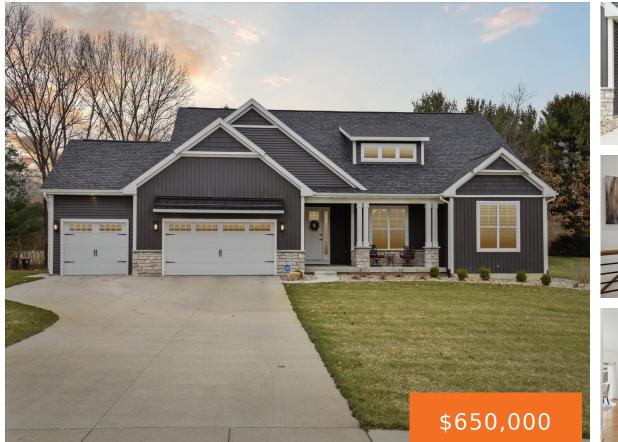

### 1732, TOSCANA, KALAMAZOO, MI, 49009

https://tuckerbenner.com

- 3 beds
- 2 baths
- Single Family Residence
- Residential
- Active
- 2108 sq ft

### Basics

Category: Residential Status: Active Bathrooms: 2 baths Lot size: 0.72 sq ft Bathrooms Full: 2 Rooms Total: 9 Type: Single Family Residence Bedrooms: 3 beds Area: 2108 sq ft Year built: 2022 Lot Size Acres: 0.72 acres County: Kalamazoo

# **Building Details**

Building Area Total: 2108 sq ftConstruction Materials: Stone, Vinyl SidingArchitectural Style: RanchSewer: Septic TankHeating: Forced AirStories: 1Basement: FullStories: 1