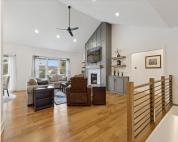

### 1732, TOSCANA, KALAMAZOO, MI, 49009

https://tuckerbenner.com

- 3 beds
- 2 baths
- Single Family Residence
- Residential
- Active
- 2108 sq ft

### Basics

Category: Residential Status: Active Bathrooms: 2 baths Lot size: 0.72 sq ft Bathrooms Full: 2 Rooms Total: 9 Type: Single Family Residence Bedrooms: 3 beds Area: 2108 sq ft Year built: 2022 Lot Size Acres: 0.72 acres County: Kalamazoo

# **Building Details**

Building Area Total: 2108 sq ftConstruction Materials: Stone, Vinyl SidingArchitectural Style: RanchSewer: Septic TankHeating: Forced AirStories: 1Basement: FullStories: 1