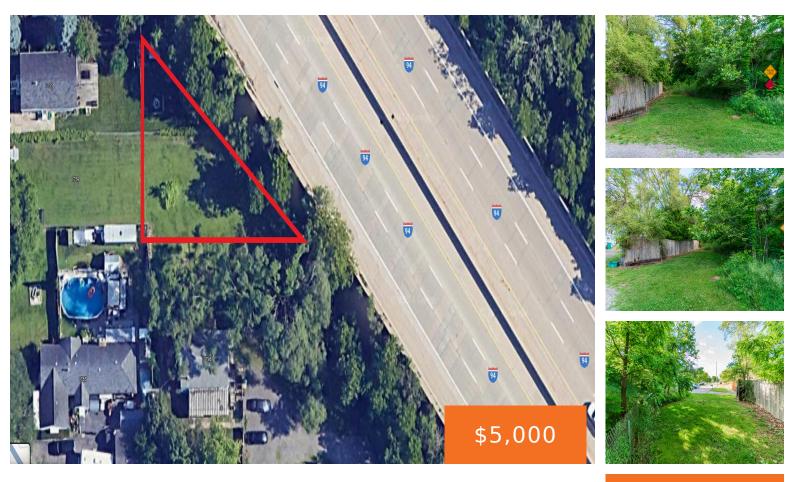

#### 1736, PASADENA, YPSILANTI, MI, 48198

https://tuckerbenner.com

Also for sale 2213 Lakeview. .2 of an acre with utilities at the street available. The property is being sold Auction Style through January 13. The auction is open to the public. All bids should be submitted at https://form.jotform.com/243403083557152. The winning bid will be notified on January 13. \$1700 will be held in reserves. For [...]

#### Basics

Category: Land Status: Active Lot size: 0.2 sq ft County: Washtenaw Type: Lot Bathrooms: 0 baths Lot Size Acres: 0.2 acres

## Miscellaneous

Road Surface Type: Paved Listing Terms: Cash CrossStreet: I-94 and Lakeview