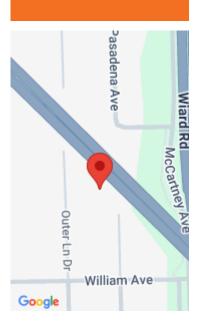

## Miscellaneous

Road Surface Type: Paved Listing Terms: Cash CrossStreet: I-94 and Lakeview