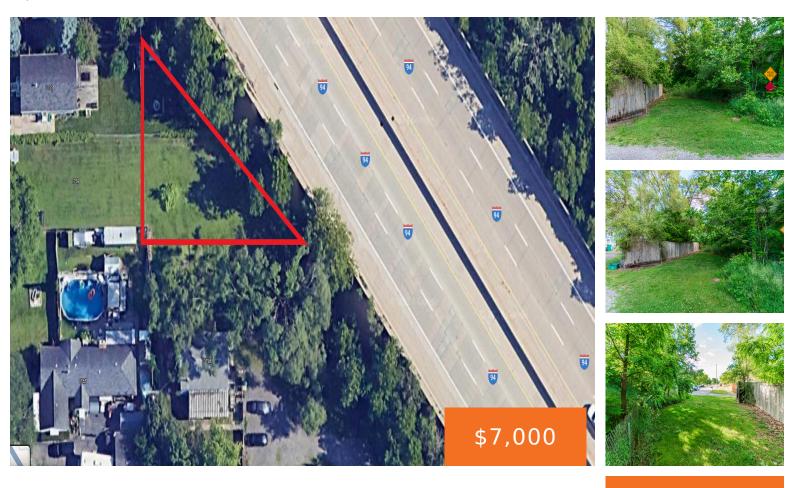

# 1736, PASADENA, YPSILANTI, MI, 48198

https://tuckerbenner.com

Also for sale 2213 Lakeview and 1629 Outer Ln Dr.

- 0 baths
- Lot
- Land
- Active

## **Basics**

Category: Land

**Status:** Active

Lot size: 0.2 sq ft

County: Washtenaw

Type: Lot

Bathrooms: 0 baths

Lot Size Acres: 0.2 acres

### **Amenities & Features**

**Utilities:** None Connected, Public Water Available, Public Sewer

Available, Natural Gas Available, Electric Available

Lot Features: Buildable,

Corner Lot

#### **Miscellaneous**

Road Surface Type: Paved CrossStreet: I-94 and Lakeview

**Listing Terms:** Cash

Call us now

Phone: (231)730-8781

Email: tuckerbennerteam@gmail.com

Address: 2747 Lakeshore Drive, Twin Lake, MI 49457