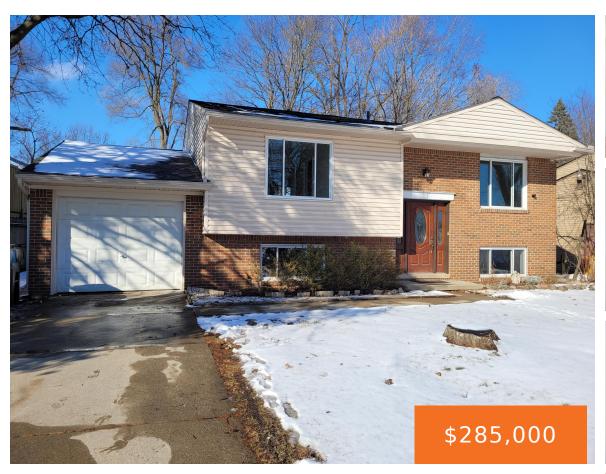

### 1739, HAMLET, YPSILANTI, MI, 48198

https://tuckerbenner.com

Welcome Home to this beautiful sunlit bilevel with so many features and living areas in Woodland Acres! The updates are numerous with new Furnace, A/C and Water Heater in 2022, and new Roof in 2020. Main floor updates include a 2021 kitchen remodel with beautiful new cabinets, refrigerator, gleaming quartz countertops, lighting, window and doorwall [...]

- 4 beds
- 2 baths
- Single Family Residence
- Residential
- Active
- 1944 sq ft

×

**Basics** 

### Call us now

Phone: (231)730-8781 Email: tuckerbennerteam@gmail.com Address: 2747 Lakeshore Drive, Twin Lake, MI 49457

Category: Residential Status: Active Bathrooms: 2 baths Lot size: 0.17 sq ft Subdivision Name: Woodland Acres Lot Size Acres: 0.17 acres County: Washtenaw Type: Single Family Residence Bedrooms: 4 beds Area: 1944 sq ft Year built: 1975 Bathrooms Full: 2 Rooms Total: 10

# **Building Details**

Building Area Total: 972 sq ft Architectural Style: Bi-Level Heating: Forced Air Basement: Slab Construction Materials: Vinyl Siding Sewer: Public Sewer Stories: 2