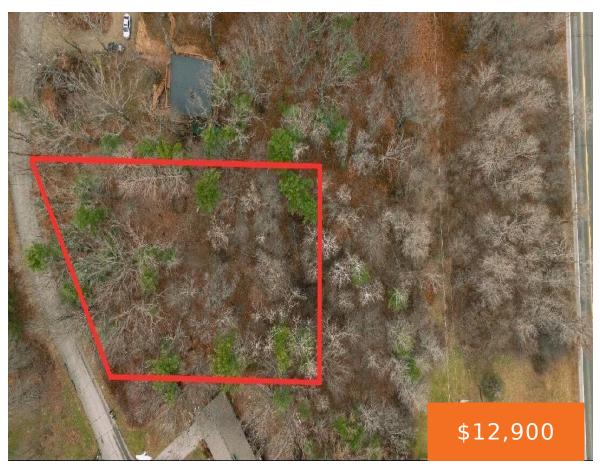

# 17430, VALLEY, BIG RAPIDS, MI, 49307

https://tuckerbenner.com

This large lot located in Pineridge subdivision is an ideal building lot for your dream home! Priced to sell and located on a paved road in a desirable subdivision just a few miles out of town. Call today to check it out!

#### **Basics**

Category: Land Type: Lot

Status: Active Bathrooms: 0 baths

**Lot size: 0.69** sq ft **Subdivision Name:** Pineridge

Lot Size Acres: 0.69 acres County: Mecosta