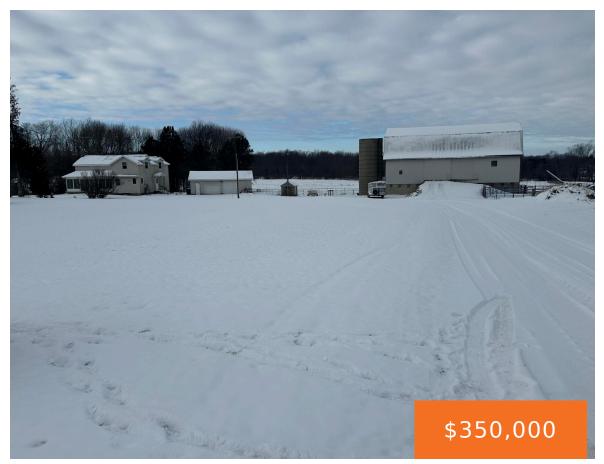

### 1744, 16TH, OTSEGO, MI, 49078

https://tuckerbenner.com

- Enjoy the serenity of country living in this charming property located at 1744 N 16th St, Otsego, MI. This delightful home offers ample space with its generous layout, featuring multiple bedrooms and bathrooms. The expansive lot provides plenty of outdoor space for relaxation or entertaining. Modern amenities and tasteful finishes throughout ensure comfort and style. [...]
- 3 beds
- 3 baths
- Single Family Residence
- Residential
- Active
- 1708 sq ft

#### Call us now

Phone: (231)730-8781 Email: tuckerbennerteam@gmail.com Address: 2747 Lakeshore Drive, Twin Lake, MI 49457

Category: Residential Status: Active Bathrooms: 3 baths Lot size: 5 sq ft Bathrooms Full: 2 Rooms Total: 3 Bathrooms Half: 1 Type: Single Family Residence Bedrooms: 3 beds Area: 1708 sq ft Year built: 1900 Lot Size Acres: 5 acres County: Allegan