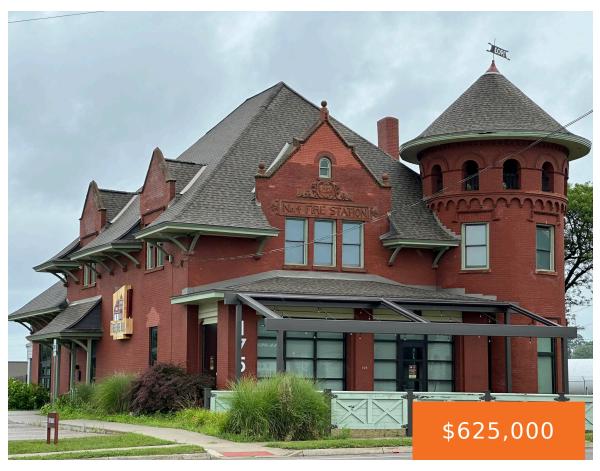

# 175, KENDALL, BATTLE CREEK, MI, 49037

https://tuckerbenner.com

- 1 bath
- Retail/Commercial
- Commercial Sale
- Active

### **Basics**

Category: Commercial Sale Type: Retail/Commercial

Status: Active Bathrooms: 1 bath

**Lot size: 1.49** sq ft **Year built:** 1900

Bathrooms Full: 1 Lot Size Acres: 1.49 acres

Business Type: Restaurant, Bar/Tavern/Lounge, Retail County: Calhoun

# **Building Details**

**Building Area Total: 6037** sq ft **Number Of Units Total:** 1

**Sewer:** Public Sewer **Heating:** Forced Air

**StoriesTotal:** 2 **Number Of Buildings:** 1