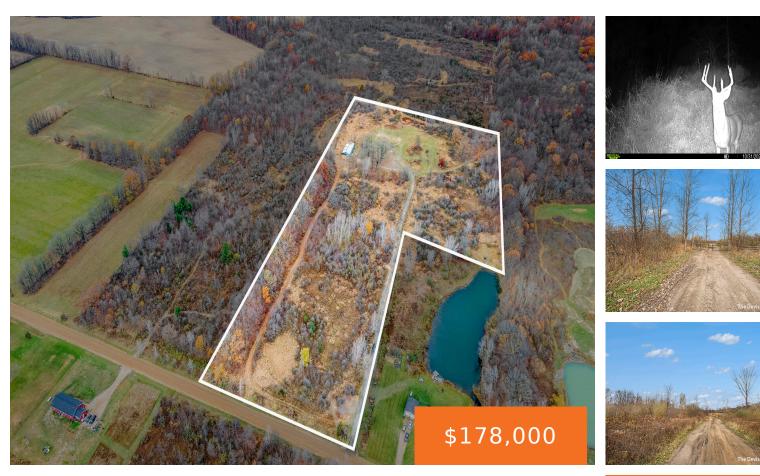

#### 1750, 112TH, OTSEGO, MI, 49078

https://tuckerbenner.com

Spanning just over 15 acres, this quiet and private property offers a blank canvas for your dream home or recreational retreat. The land includes a cleared space perfect for a homesite and driveway, along with a barn that, with a little TLC, could be ideal for horses or dry storage. Nature enthusiasts will love the [...]

### **Basics**

Category: Land Status: Active Lot size: 15.6 sq ft County: Allegan

Type: Acreage Bathrooms: 0 baths Lot Size Acres: 15.6 acres

## Fees & Taxes

Tax Assessed Value: \$29,200 Tax Annual Amount: \$1,412 **Tax Year:** 2024