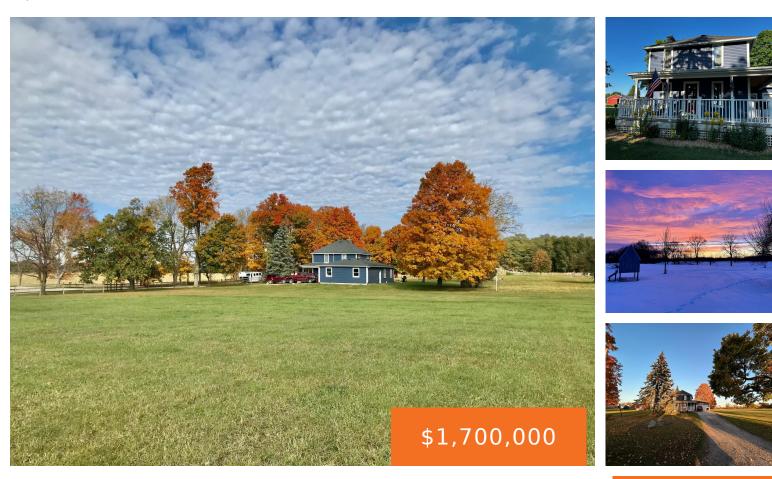

#### 1751, SHARON HOLLOW, GRASS LAKE, MI, 49240

https://tuckerbenner.com

Farm for sale in Washtenaw County Michigan, Country home with 198 acres for sale in Washtenaw County Michigan, Ranch for sale in Washtenaw County Michigan, Land for sale in Washtenaw County Michigan, Hunting Land for sale in Washtenaw County Michigan, Recreational Land for sale in Washtenaw County Michigan, Horse farm for sale in Washtenaw County [...]

### Basics

Category: Residential Status: Active Bathrooms: 2 baths Lot size: 198 sq ft Bathrooms Full: 2 Rooms Total: 9

Type: Farm Bedrooms: 3 beds Area: 1800 sq ft Year built: 1945 Lot Size Acres: 198 acres County: Washtenaw

# **Building Details**

| Building Area Total: 1800 sq ft              | Construction Materials: Vinyl Siding |
|----------------------------------------------|--------------------------------------|
| Architectural Style: Contemporary, Farmhouse | Sewer: Septic Tank                   |
| Heating: Forced Air                          | Stories: 2                           |
| Roof: Shingle                                | Basement: Michigan Basement          |