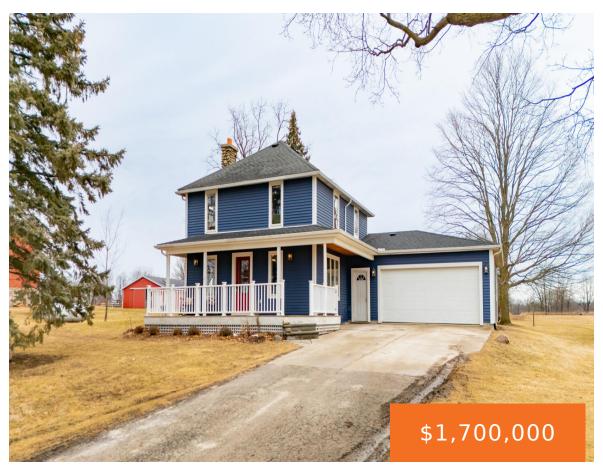

## 1751, SHARON HOLLOW, GRASS LAKE, MI, 49240

https://tuckerbenner.com

Farm for sale in Washtenaw County Michigan, Country home with 198 acres for sale in Washtenaw County Michigan, Ranch for sale in Washtenaw County Michigan, Land for sale in Washtenaw County Michigan, Hunting Land for sale in Washtenaw County Michigan, Recreational Land for sale in Washtenaw County Michigan, Horse farm for sale in Washtenaw County [...]

### **Basics**

Category: Land Type: Acreage

Status: Active Bathrooms: 0 baths

Lot size: 198 sq ft Lot Size Acres: 198 acres

County: Washtenaw

### Fees & Taxes

Tax Assessed Value: \$223,400 Tax Year: 2024

Tax Annual Amount: \$3,768