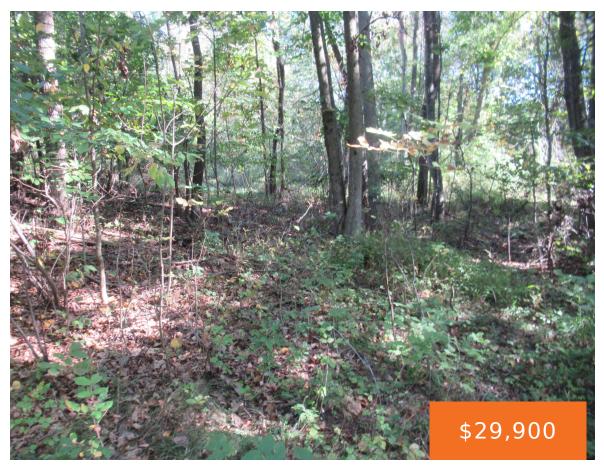

# 17538, PARADISE LAKE, VANDALIA, MI, 49095

https://tuckerbenner.com

Vacant Land – 1.47 Acres with septic system. Electric is available at the street.

- 0 baths
- Acreage
- Land
- Active

### **Basics**

Category: Land Type: Acreage

Status: Active Bathrooms: 0 baths

Lot size: 1.47 sq ft Lot Size Acres: 1.47 acres

County: Cass

#### **Amenities & Features**

Utilities: Electricity Available, Septic Lot Features: Wooded