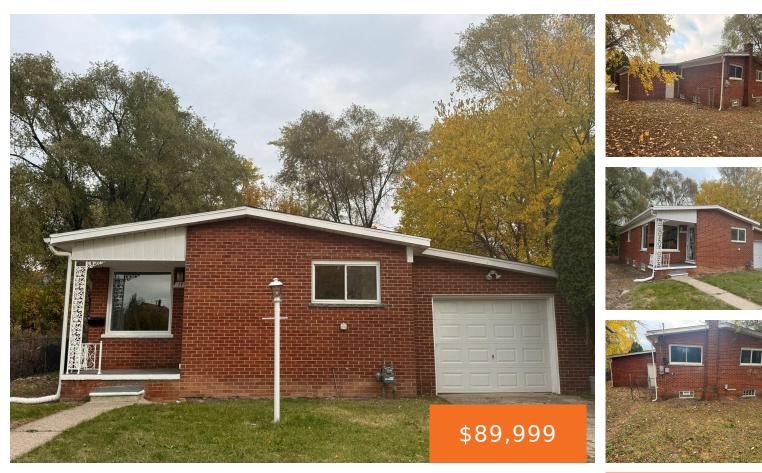

#### 17540, MCDOUGALL, DETROIT, MI, 48212

https://tuckerbenner.com

Opportunity awaits at 17540 McDougall! This Detroit property is a fantastic find for investors or anyone looking to create their own custom space. Featuring a 1-car garage and a blank canvas interior, it's the perfect foundation for your design vision. Don't miss your chance to bring this home to life!

- 3 beds
- 1 bath
- Single Family
- Residence
- Residential
- Active
- 975 sq ft

×

Basics