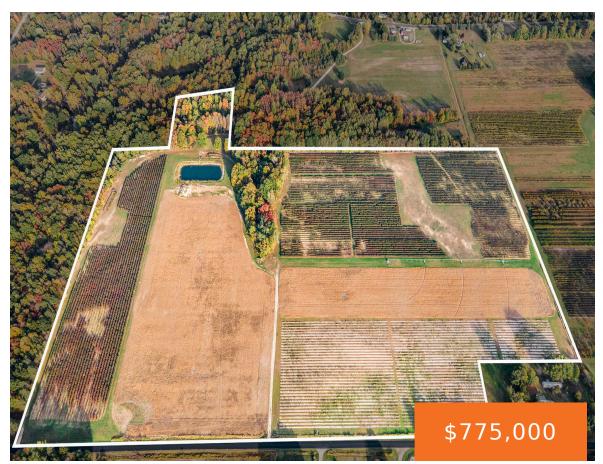

### 17555, 67TH, SOUTH HAVEN, MI, 49090

https://tuckerbenner.com

DON'T MISS OUT ON THIS GORGEOUS 72 ACRE GEM in the heart of southwest Michigan! If you're looking for a perfect place to build your dream home or private family estate, look no further! Just minutes to South Haven & Lake Michigan, this meticulously maintained property features a secluded wooded site perfect for your dream [...]

### **Basics**

Category: Land Type: Acreage

Status: Active Bathrooms: 0 baths

Lot size: 70.6 sq ft Lot Size Acres: 70.6 acres

County: Van Buren

# **Building Details**

Current Use: Hunting, Agricultural

#### **Amenities & Features**

**Utilities:** Phone Available, Electricity Available, Cable Available, Waterfront Features:

Broadband, Electricity Connected Pond, River

Lot Features: Level, Buildable, Tillable, Wooded