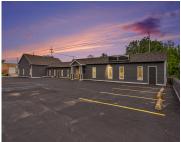

## 1756, LAKESHORE, MUSKEGON, MI, 49441

https://tuckerbenner.com

Unlock endless possibilities with this 8,000 sq ft commercial gem, perfectly situated overlooking scenic Muskegon Lake in a high-traffic area. Designed to accommodate a variety of business ventures, this building features spacious suites, ideal for a bar, restaurant, retail space, private offices, meeting rooms, or an open workspace layout. Top-notch infrastructure includes a 400-amp electrical [...]

# **Building Details**

**Building Area Total: 8000** sq ft **Number Of Units Total:** 2

Construction Materials: Concrete, Vinyl Siding

Sewer: Public Sewer

Heating: Forced Air

StoriesTotal: 6980

Number Of Buildings: 1