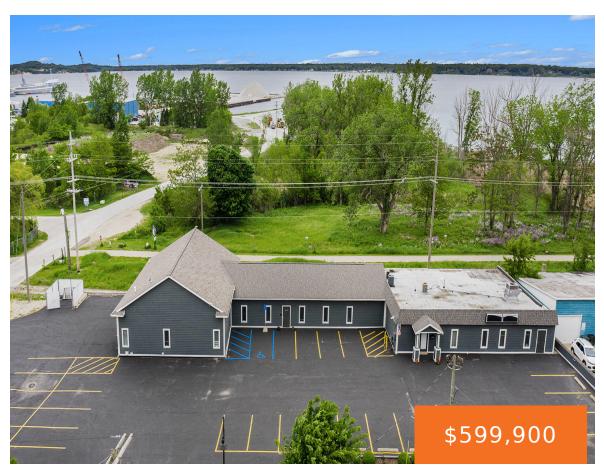

## 1756, LAKESHORE, MUSKEGON, MI, 49441

https://tuckerbenner.com

Unlock endless possibilities with this 8,000 sq ft commercial gem, perfectly situated overlooking scenic Muskegon Lake in a high-traffic area. Designed to accommodate a variety of business ventures, this building features spacious suites, ideal for a bar, restaurant, retail space, private offices, meeting rooms, or an open workspace layout. Top-notch infrastructure includes a 400-amp electrical [...]

# **Building Details**

**Building Area Total: 8000** sq ft **Number Of Units Total:** 2

Construction Materials: Concrete, Vinyl Siding

Sewer: Public Sewer

Heating: Forced Air

StoriesTotal: 6980

Number Of Buildings: 1