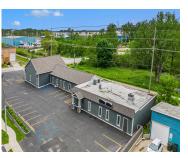

## 1756, LAKESHORE, MUSKEGON, MI, 49441

https://tuckerbenner.com

Unlock endless possibilities with this 8,000 sq ft commercial gem, perfectly situated overlooking scenic Muskegon Lake in a high-traffic area. Designed to accommodate a variety of business ventures, this building features spacious suites, ideal for a bar, restaurant, retail space, private offices, meeting rooms, or an open workspace layout. Top-notch infrastructure includes a 400-amp electrical [...]

# **Building Details**

**Building Area Total: 8000** sq ft **Number Of Units Total:** 2

Construction Materials: Concrete, Vinyl Siding

Sewer: Public Sewer

Heating: Forced Air

StoriesTotal: 6980

Number Of Buildings: 1