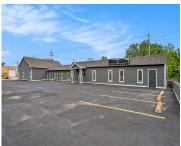

## 1756, LAKESHORE, MUSKEGON, MI, 49441

https://tuckerbenner.com

Unlock endless possibilities with this 8,000 sq ft commercial gem, perfectly situated overlooking scenic Muskegon Lake in a high-traffic area. Designed to accommodate a variety of business ventures, this building features spacious suites, ideal for a bar, restaurant, retail space, private offices, meeting rooms, or an open workspace layout. Top-notch infrastructure includes a 400-amp electrical [...]

# **Building Details**

**Building Area Total: 8000** sq ft **Number Of Units Total:** 2

Construction Materials: Concrete, Vinyl Siding

Sewer: Public Sewer

Heating: Forced Air

StoriesTotal: 6980

Number Of Buildings: 1