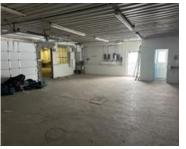

## **17641, NORTHLAND, BIG RAPIDS, MI, 49307**

https://tuckerbenner.com

Prime location for a successful business! Located just outside the city limits, this large 4,500 sq ft building can be home to many different ventures. Tenants responsible for utilities in addition to rent. Owners looking for a 1 year lease or more. Call to set up a tour. Make your dreams come true by starting [...]

# **Building Details**

**Building Area Total: 4500** sq ft **Construction Materials:** Block

**Heating:** Forced Air, Hot Water **Building Features:** Bath Common Area

**Roof:** Metal **Foundation Details:** Block