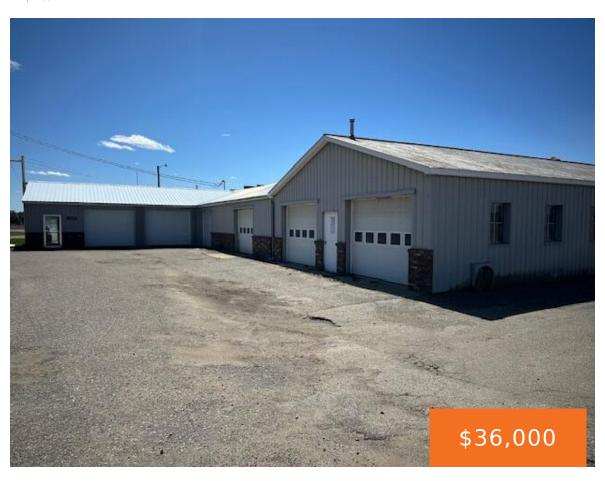

## **17641, NORTHLAND, BIG RAPIDS, MI, 49307**

https://tuckerbenner.com

Prime location for a successful business! Located just outside the city limits, this large 4,500 sq ft building can be home to many different ventures. Tenants responsible for utilities in addition to rent. Owners looking for a 1 year lease or more. Call to set up a tour. Make your dreams come true by starting [...]

### **Basics**

Category: Commercial Lease Type: Industrial

Status: Active Bathrooms: 0 baths

**Lot size: 2** sq ft **Year built:** 1957

Lot Size Acres: 2 acres Business Type: Auto Service, Storage, Manufacturing,

# **Building Details**

**Building Area Total: 4500** sq ft **Construction Materials:** Block

**Heating:** Forced Air, Hot Water **Building Features:** Bath Common Area

**Roof:** Metal **Foundation Details:** Block