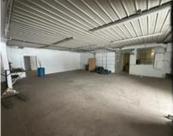

## **17641, NORTHLAND, BIG RAPIDS, MI, 49307**

https://tuckerbenner.com

Prime location for a successful business! Located just outside the city limits, this large 4,500 sq ft building can be home to many different ventures. Tenants responsible for utilities in addition to rent. Owners looking for a 1 year lease or more. Call to set up a tour. Make your dreams come true by starting [...]

# **Building Details**

**Building Area Total: 4500** sq ft **Construction Materials:** Block

**Heating:** Forced Air, Hot Water **Building Features:** Bath Common Area

**Roof:** Metal **Foundation Details:** Block