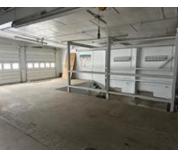

## **17641, NORTHLAND, BIG RAPIDS, MI, 49307**

https://tuckerbenner.com

Prime location for a successful business! Located just outside the city limits, this large 4,500 sq ft building can be home to many different ventures. Tenants responsible for utilities in addition to rent. Owners looking for a 1 year lease or more. Call to set up a tour. Make your dreams come true by starting [...]

# **Building Details**

**Building Area Total: 4500** sq ft **Construction Materials:** Block

**Heating:** Forced Air, Hot Water **Building Features:** Bath Common Area

**Roof:** Metal **Foundation Details:** Block