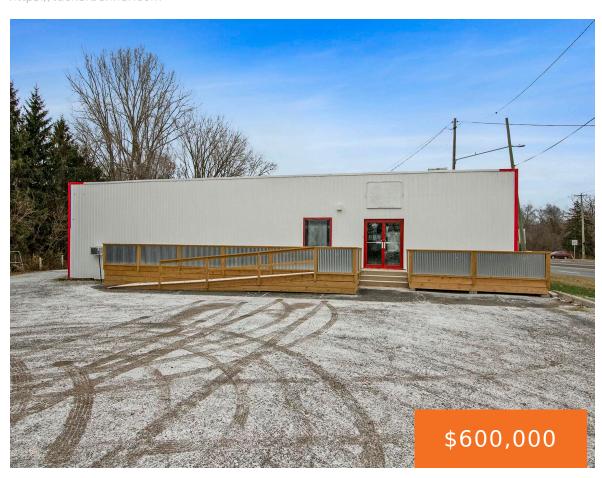

## 17648, US HIGHWAY 12, NEW BUFFALO, MI, 49117

https://tuckerbenner.com

This prime location is perfect for businesses looking to thrive in a high traffic area. Whether you want to open a retail store, an office, or a mixed-use facility, this building provides the flexibility and infrastructure you need. Its location near major highways offers great visibility and easy access for customers and clients. With ample [...]

### **Basics**

Category: Commercial Sale Type: Business

Status: Active Bathrooms: 1 bath

**Lot size: 0.58** sq ft **Year built: 1970** 

Bathrooms Full: 1 Lot Size Acres: 0.58 acres

**Business Type:** Other, Professional/Office, Professional Service, **County:** Berrien

# **Building Details**

**Building Area Total: 4364** sq ft **Number Of Units Total:** 1

**Construction Materials:** Metal Siding **Sewer:** Public Sewer

**Heating:** Forced Air **StoriesTotal:** 1

Roof: Rubber Number Of Buildings: 1