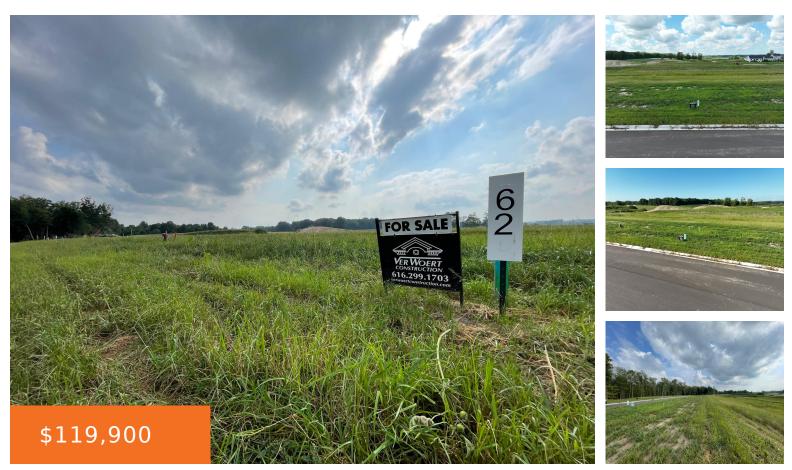

#### 1767, BLAKETON, GRAND RAPIDS, MI, 49534

https://tuckerbenner.com

Cambridge Grove Phase 3 – Lot #62. 1 of 24 remaining available lots completed in August of 2023! Design and build your fully custom dream home in this beautiful development with the highly rated builder, VerWoert Construction. Cambridge Grove is located just North of Standale. This location offers close proximity to I-96 creating an easy [...]

### Basics

Category: Land Status: Active Lot size: 0.32 sq ft Lot Size Acres: 0.32 acres Type: Acreage Bathrooms: 0 baths Subdivision Name: Cambridge Grove County: Kent