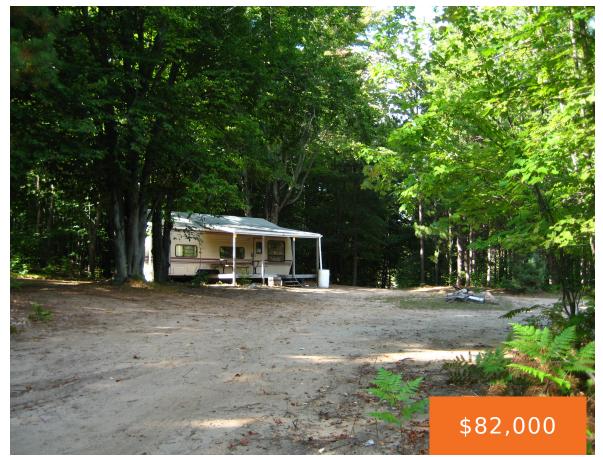

### 17688, 17 MILE, LEROY, MI, 49655

https://tuckerbenner.com

This beautiful 15 acre parcel offers a mix of young and mature hard woods, a couple of cleared and potentially buildable spots. Splits may be allowed here for future development. Property has functioned as a camp retreat for guests and will come with the camper trailer that sits on the property. Trailer is plumbed into [...]