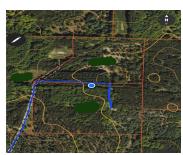

### 17688, 17 MILE, LEROY, MI, 49655

https://tuckerbenner.com

This beautiful 15 acre parcel offers a mix of young and mature hard woods, a couple of cleared and potentially buildable spots. Splits may be allowed here for future development. Property has functioned as a camp retreat for guests and will come with the camper trailer that sits on the property. Trailer is plumbed into [...]