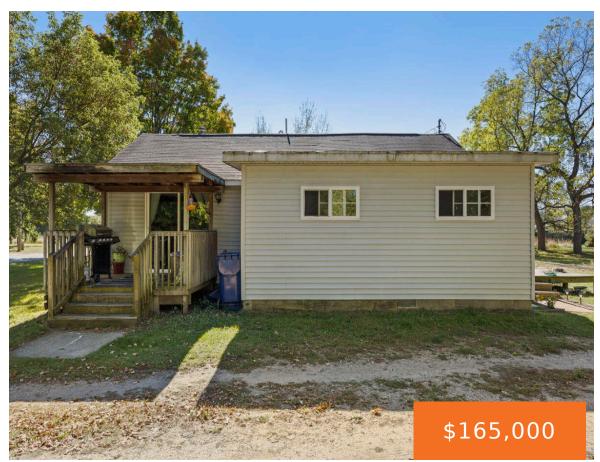

#### 177, WEBBER, MECOSTA, MI, 49332

https://tuckerbenner.com

Welcome to 177 N Webber, a delightful property nestled in the heart of Mecosta, Michigan. This cute home offers a perfect blend of modern comfort and rustic charm, ideal for families or those seeking a serene retreat. This home boasts three generous bedrooms, each offering ample closet space and one full bathroom. The master suite [...]

- 3 beds
- 2 baths
- Single Family Residence
- Residential
- Active
- 1300 sq ft

# **Building Details**

Architectural Style: Ranch Sewer: Septic System

**Heating:** Forced Air **Stories:** 1

**Basement:** Crawl Space

#### **Amenities & Features**

Laundry Features: Main Level Utilities: Natural Gas Connected

Parking Features: Detached Waterfront Features: Stream/Creek

Garage Spaces: 4 WaterSource: Well

Appliances: Dryer, Washer, Refrigerator Interior Features: Gas/Wood Stove, Laminate

Floor, Eat-in Kitchen

Lot Features: Level, Recreational, Wooded, Window Features: Insulated Windows

Wetland Area

**Exterior Features:** Deck(s) **Cooling:** Window Unit(s)