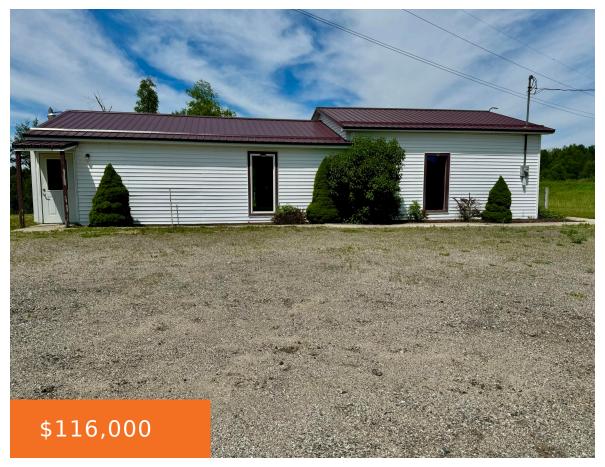

## 17707, 30TH, BARRYTON, MI, 49305

https://tuckerbenner.com

This meticulously maintained commercial property features an open floor plan encompassing over 1,700 square feet and is situated on 2.75 acres with prime frontage on M-66. This is a rare find and an ideal location for your business vision. This versatile space offers immense potential for a variety of business ventures, such as a daycare [...]

- 1 bed
- 2 baths
- Single Family Residence
- Residential
- Active
- 1728 sq ft

×

Area: 1728 sq ft

Lot size: 2.75 sq ft

Year built: 1994

Lot Size Acres: 2.75 acres

Rooms Total: 1

County: Mecosta Bathrooms Half: 2