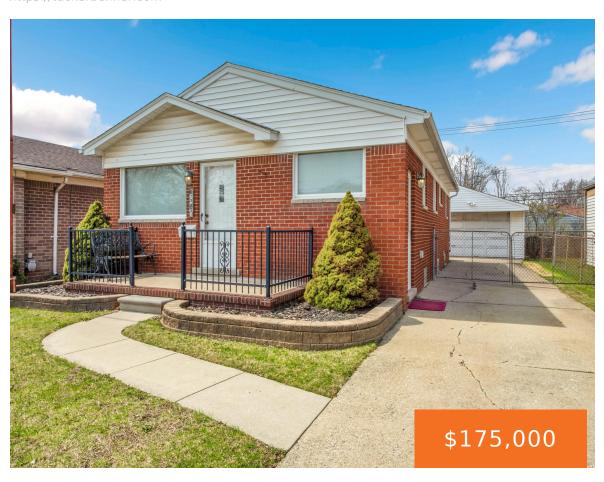

## 17725, BEECH DALY, REDFORD, MI, 48240

https://tuckerbenner.com

Charming 3-bedroom brick ranch with timeless plaster walls and solid, old-world construction. Features a recently remodeled bathroom, fresh paint, and new flooring throughout. The full unfinished basement offers endless potential, and the 2-car garage adds convenience. Centrally located and just a short walk to the high school—comfort, character, and location all in one!

- 3 beds
- 1 bath
- Single Family Residence
- Residential
- Active
- 1025 sq ft

### **Basics**

Category: Residential Type: Single Family Residence

Status: Active Bedrooms: 3 beds

Bathrooms: 1 bath Area: 1025 sq ft
Lot size: 0.11 sq ft Year built: 1961

Bathrooms Full: 1 Lot Size Acres: 0.11 acres

# **Building Details**

**Building Area Total: 1025** sq ft **Construction Materials:** Brick

Architectural Style: Ranch Sewer: Public

**Heating:** Forced Air **Stories:** 1

Roof: Asphalt Basement: Full