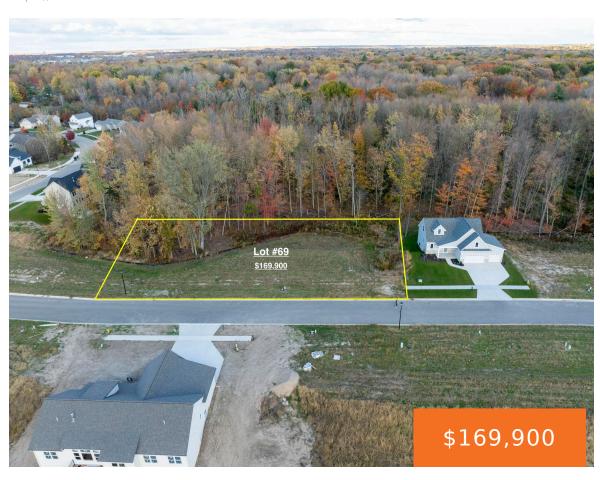

# 1778, BLAKETON, WALKER, MI, 49534

https://tuckerbenner.com

Cambridge Grove Phase 3 – Lot #69. 1 of 19 remaining available lots remaining! Design and build your fully custom home in this beautiful development with the highly rated builder, VerWoert Construction. Cambridge Grove is located just North of Standale. This location offers close proximity to I-96 creating an easy commute to Grand Rapids and [...]

### **Basics**

Category: Land Type: Acreage

Status: Active Bathrooms: 0 baths

Lot size: 0.67 sq ft Lot Size Acres: 0.67 acres

County: Kent