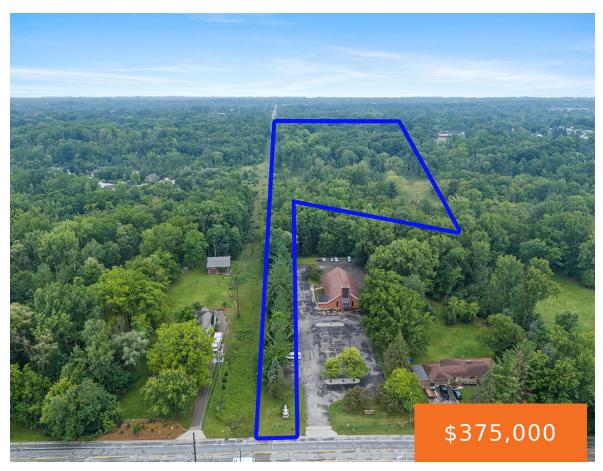

### **1782, KNAPP, GRAND RAPIDS, MI, 49505**

https://tuckerbenner.com

Discover your own private paradise on this sprawling 5.57-acre parcel of vacant land, nestled amidst the beauty of mature trees and a gentle creek. Located conveniently close to amenities, this property offers countless opportunities to build your dream sanctuary.

# **Basics**

Category: Land

**Status:** Active

Lot size: 5.57 sq ft

County: Kent

Type: Acreage

Bathrooms: 0 baths

Lot Size Acres: 5.57 acres

# **Amenities & Features**

Waterfront Features: Stream Lot Features: Buildable, Flag Lot, Wooded

# Miscellaneous

Road Surface Type: Paved CrossStreet: Knapp & Ball

Listing Terms: Cash, Other, Conventional

Call us now

Phone: (231)730-8781

Email: tuckerbennerteam@gmail.com

Address: 2747 Lakeshore Drive, Twin Lake, MI 49457