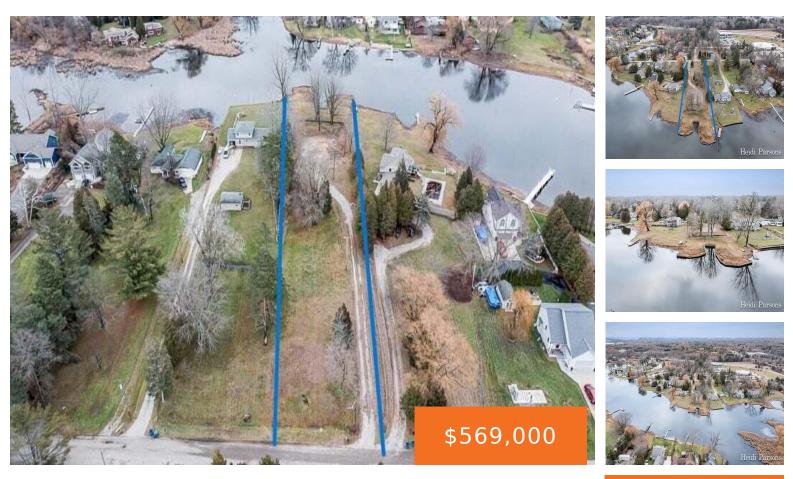

### 17836, COVE, SPRING LAKE, MI, 49456

https://tuckerbenner.com

• Active

## Basics

Category: Land Status: Active Lot size: 1.26 sq ft County: Ottawa Type: Lot Bathrooms: 0 baths Lot Size Acres: 1.26 acres

# **Amenities & Features**

**Utilities:** Phone Available, Water Available, Sewer Available, Water Connected, Sewer Connected, Electricity Connected

Lot Features: Level, Buildable, Cleared

## Fees & Taxes

Tax Assessed Value: \$224,000 Tax Annual Amount: \$10,096