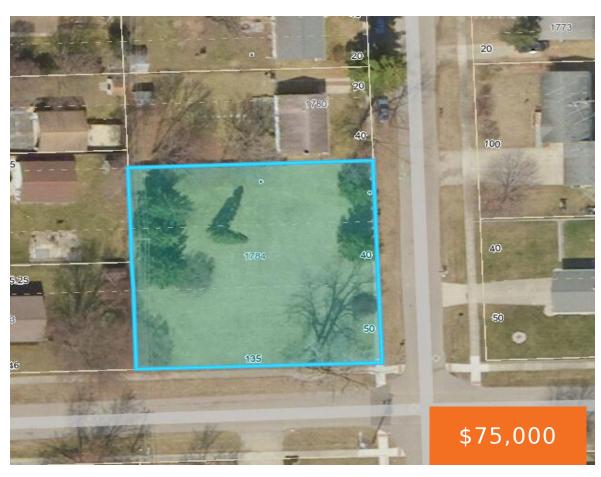

#### 1784, EMERSON, YPSILANTI, MI, 48198

https://tuckerbenner.com

Come take a peek at this spectacular Corner lot, .436 Acres, with 130ft. of frontage on William and 146ft. of frontage on Emerson Ave. City Water and Sewer, Natural Gas and high-speed Internet available. This lot is splitable in accordance with Ypsilanti Township Ordiance. Time to consider building your DREAM HOME, or DREAM HOMES, looking [...]

## **Basics**

Category: Land

**Status:** Active

Lot size: 0.44 sq ft

County: Washtenaw

Type: Lot

Bathrooms: 0 baths

Lot Size Acres: 0.44 acres

#### **Amenities & Features**

**Utilities:** Natural Gas Available, Electricity Available, Cable Available, **WaterSource:** Public

None

Lot Features: Level, Buildable, Cleared, Corner Lot

### Miscellaneous

Road Surface Type: Paved CrossStreet: William and Emerson

Listing Terms: Cash, Conventional

Call us now

Phone: (231)730-8781

Email: tuckerbennerteam@gmail.com

Address: 2747 Lakeshore Drive, Twin Lake, MI 49457