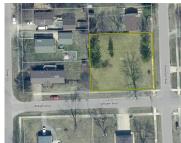

#### 1784, EMERSON, YPSILANTI, MI, 48198

https://tuckerbenner.com

Come take a peek at this spectacular Corner lot, .436 Acres, with 130ft. of frontage on William and 146ft. of frontage on Emerson Ave. City Water and Sewer, Natural Gas and high-speed Internet available. This lot is splitable in accordance with Ypsilanti Township Ordiance. Time to consider building your DREAM HOME, or DREAM HOMES, looking [...]

### Miscellaneous

Road Surface Type: Paved CrossStreet: William and Emerson

Listing Terms: Cash, Conventional

Call us now

Phone: (231)730-8781

Email: tuckerbennerteam@gmail.com

Address: 2747 Lakeshore Drive, Twin Lake, MI 49457