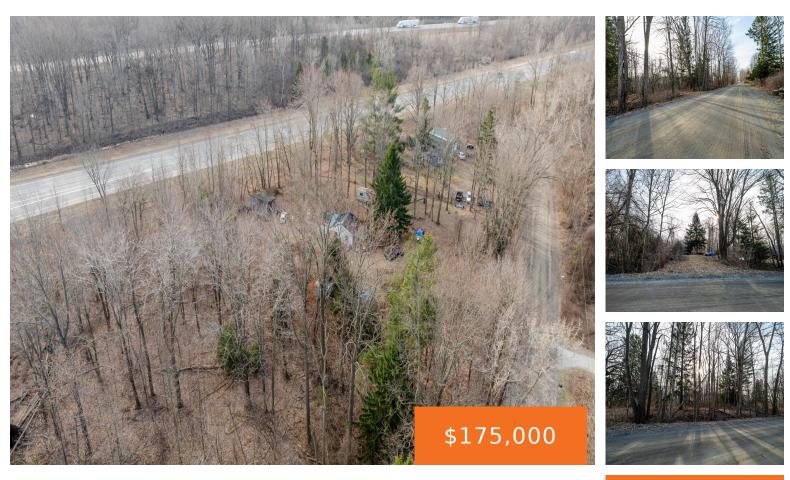

#### 17859, BEHNER, NEW BUFFALO, MI, 49117

https://tuckerbenner.com

Buildable Lot in New Buffalo – Endless Potential! This exceptional lot, located on a dead-end road, offers the perfect blank canvas for your dream home or investment property. While the existing structures hold no significant value, the land itself is where the real opportunity lies. Great Location: Only 5 minutes away from the beautiful shores [...]

#### Basics

Category: Land Status: Active Lot size: 1.95 sq ft County: Berrien Type: Lot Bathrooms: 0 baths Lot Size Acres: 1.95 acres