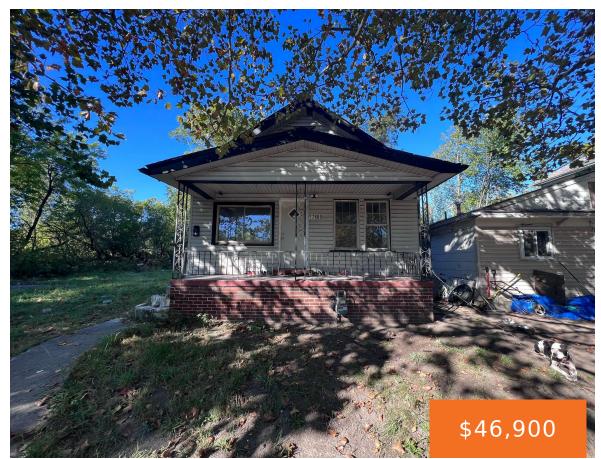

## 17869, LUMPKIN, HAMTRAMCK, MI, 48212

https://tuckerbenner.com

UPDATED 2 POTENTIAL THIRD BEDROOM IN THE ATTICE BEDROOMS THE HOUSE IN A VERY AFFORDABLE PRICE WAITING FOR THE NEW OWNER

- 2 beds
- 1 bath
- Single Family Residence
- Residential
- Active
- 786 sq ft

### **Basics**

Category: Residential Type: Single Family Residence

Status: Active Bedrooms: 2 beds

Bathrooms: 1 bath Area: 786 sq ft

Lot size: 0.07 sq ft Year built: 1923

Bathrooms Full: 1 Lot Size Acres: 0.07 acres