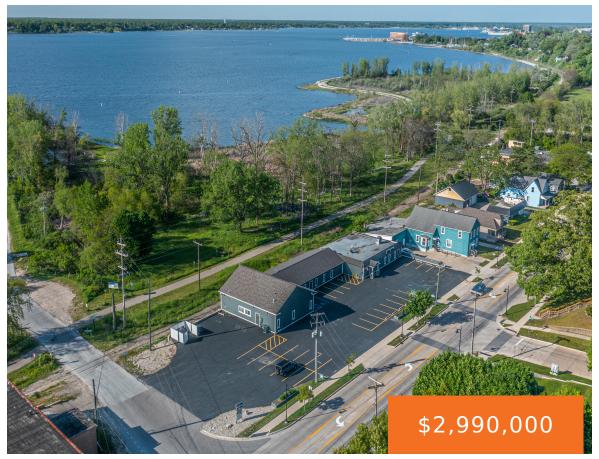

## 1794, LAKESHORE, MUSKEGON, MI, 49441

https://tuckerbenner.com

Would you like to live on Muskegon Lake? So does everybody else. Muskegon is a full-speed lake with a deep water channel, perfect for year-round activities. This property faces northeast, offering some of the best sunrises on Muskegon Lake and easy access from Lakeshore Drive. Enjoy the bike path meandering through your property. Discover a [...]

- 0 baths
- Commercial Land
- Land
- Active

# **Basics**

Category: Land **Type:** Commercial Land

**Status:** Active Bathrooms: 0 baths

Lot Size Acres: 7.25 acres Lot size: 7.25 sq ft

County: Muskegon