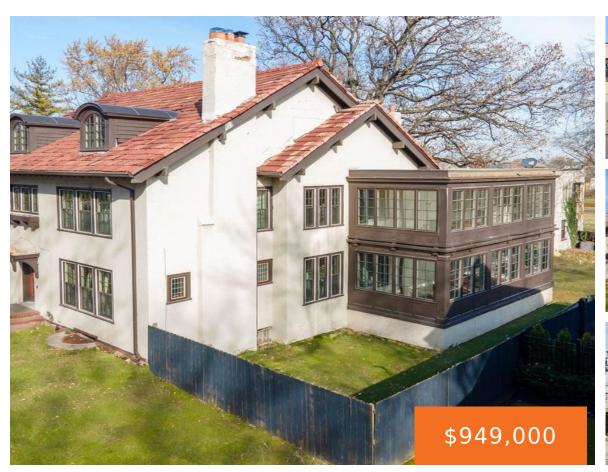

### 1796, BURNS, DETROIT, MI, 48214

https://tuckerbenner.com

Live in a piece of history, updated with modern amenities such as central air, all new windows throughout, movie theatre(built inside one of the 3 walk in bank style safes) and a remote modern security gate. This tastefully renovated and remodeled Indian Village home is one of a kind. The original owner of 1796 Burns [...]

- 7 beds
- 6 baths
- Single Family Residence
- Residential
- Active
- 7533 sq ft

Subdivision Name: PARK ADDITION

Lot Size Acres: 0.4 acres

County: Wayne

Type: Single Family Residence

Bedrooms: 7 beds Area: 7533 sq ft Year built: 1920

**Bathrooms Full:** 4 **Rooms Total:** 10

**Bathrooms Half:** 2

# **Building Details**

**Building Area Total: 6273** sq ft **Construction Materials:** Brick

Architectural Style: Colonial Sewer: Public Sewer

**Heating:** Hot Water **Stories:** 3