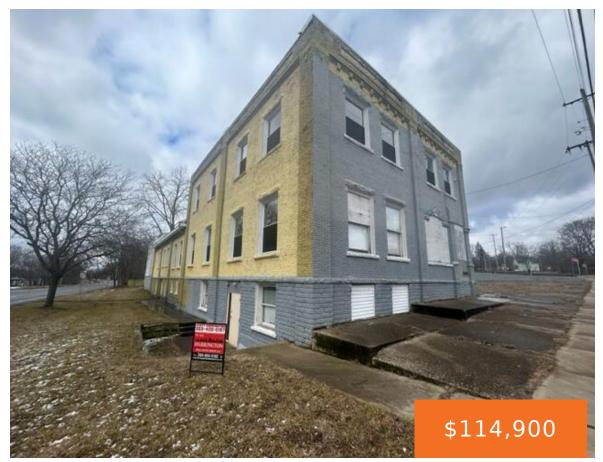

### 18, ANGELL, BATTLE CREEK, MI, 49037

https://tuckerbenner.com

Super cool building sitting on 1.58 acres with the view of the Battle Creek River across the street is an oppurtunity to bring your vision to this Huge Building with 3 Levels-Currently zoned residential but can be changed back to Commercial. Building has had much renovation done including newer roof on part of the building, [...]

- 0 beds
- 3 baths
- Single Family Residence
- Residential
- Active
- 4406 sq ft

×