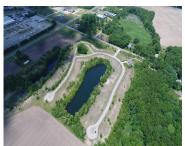

### 18, ASHLEY, EDWARDSBURG, MI, 49112

https://tuckerbenner.com

Frontage on small "Lake Sophia" with serene views. Possible usage for paddle board, kayak, or fishing. Buildable lot in Michiana Shores Development. Infrastructure has been laid throughout the development. There is a total of 39 lots, 37 are currently on the market, 1 has existing home, another lot currently under construction.

# **Amenities & Features**

Waterfront Features: No Wake, Private Frontage, Pond