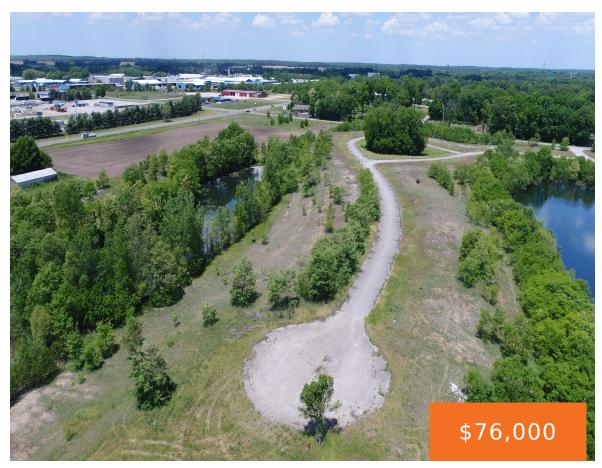

### 18, ASHLEY, EDWARDSBURG, MI, 49112

https://tuckerbenner.com

Frontage on small "Lake Sophia" with serene views. Possible usage for paddle board, kayak, or fishing. Buildable lot in Michiana Shores Development. Infrastructure has been laid throughout the development. There is a total of 39 lots, 37 are currently on the market, 1 has existing home, another lot currently under construction.

### **Basics**

Category: Land Type: Lot

Status: Active Bathrooms: 0 baths

Lot size: 0.33 sq ft Lot Size Acres: 0.33 acres

**County:** Cass

# **Amenities & Features**

Waterfront Features: No Wake, Private Frontage, Pond