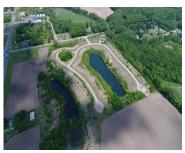

### 18, ASHLEY, EDWARDSBURG, MI, 49112

https://tuckerbenner.com

Frontage on small "Lake Sophia" with serene views. Possible usage for paddle board, kayak, or fishing. Buildable lot in Michiana Shores Development. Infrastructure has been laid throughout the development. There is a total of 39 lots, 37 are currently on the market, 1 has existing home, another lot currently under construction.

# **Amenities & Features**

Waterfront Features: No Wake, Private Frontage, Pond