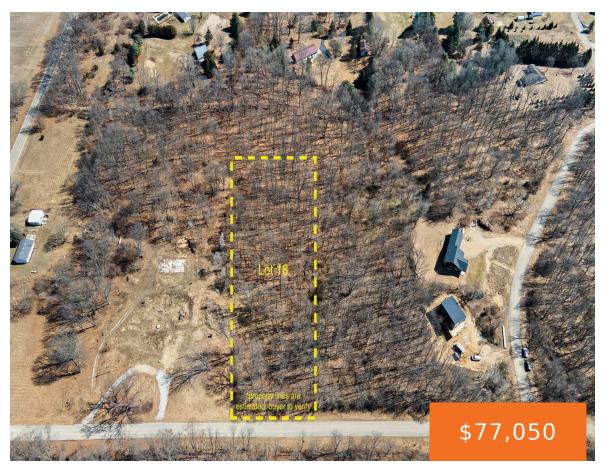

### 18, HIGHFIELD, THREE RIVERS, MI, 49093

https://tuckerbenner.com

This is a generously sized lot in Lakeview Estates, a lakeside community with just a few lots left. Surrounded by mature trees, a minimally trafficked street adjacent to desirable Pleasant Lake. This interior lot does not have lake access but is privately set and could be a dream destination for your new dream home. Public [...]

#### **Basics**

Category: Land Type: Lot

Status: Active Bathrooms: 0 baths

Lot size: 2.12 sq ft Lot Size Acres: 2.12 acres

County: St. Joseph